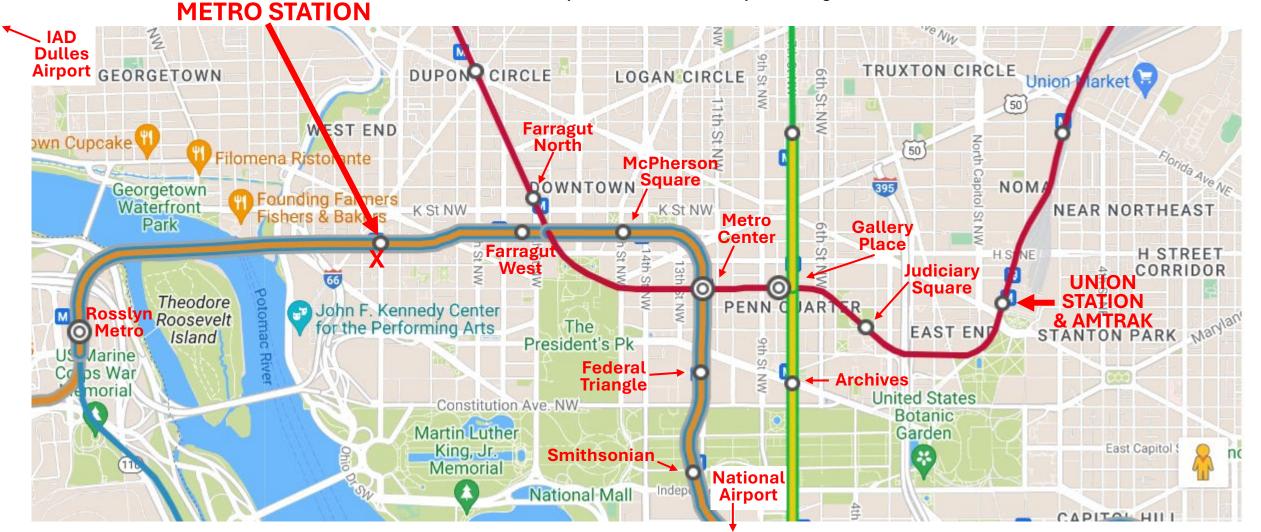

## https://www.wmata.com/

Foggy Bottom Metro is on Blue, Orange, & Silver Metro Lines

**FOGGY BOTTOM** 

Rosslyn Metro Station & Foggy Bottom Metro Station are the two closest metro stations to the Georgetown neighborhood. There is no metro station inside the Georgetown neighborhood.

**DCA / National Airport**: board the metro at National Airport getting on the BLUE line train to Largo. AMTRAK: Board the RED line train to Shady Grove, at Metro Center, change to the Blue line to Franconia. IAD / Dulles Airport: Board the metro Grey line to Largo.