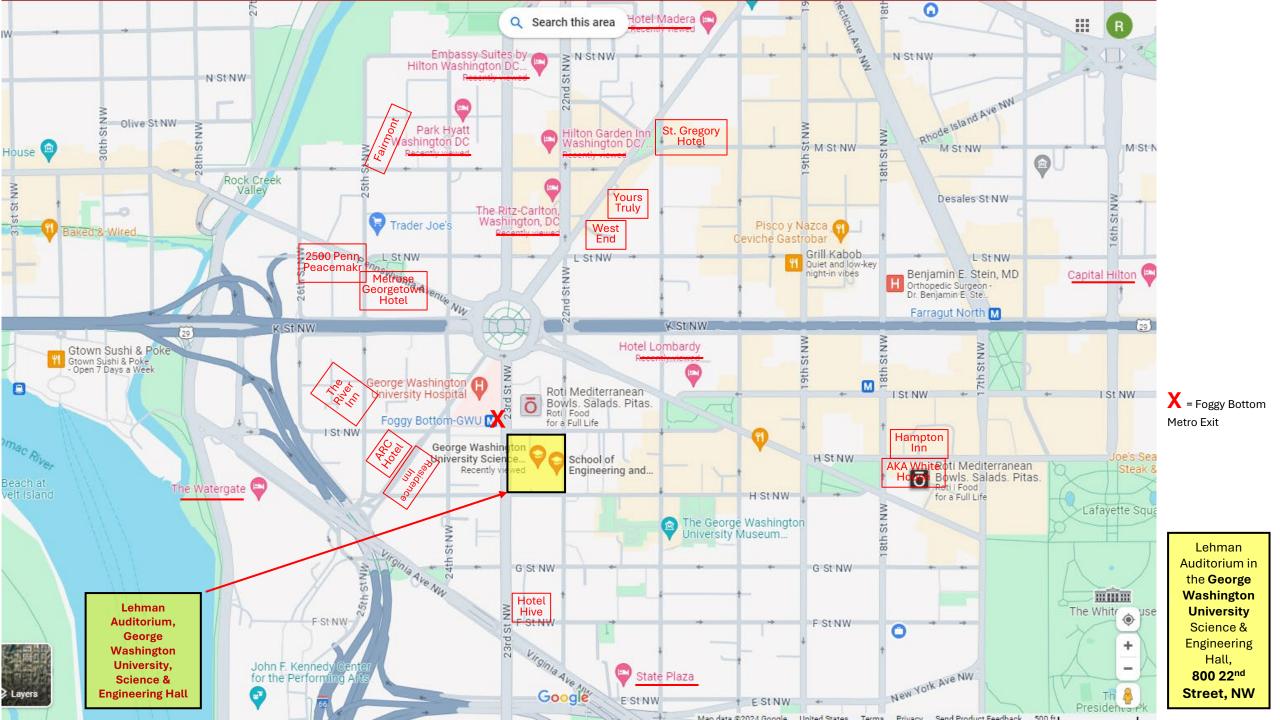

When you come up out of the Foggy Bottom station, walk 10 feet to street, cross 23<sup>rd</sup> Street, go right about a block to Lehman Auditorium in the George Washington University Science & Engineering Hall, 800 22<sup>nd</sup> Street, NW.